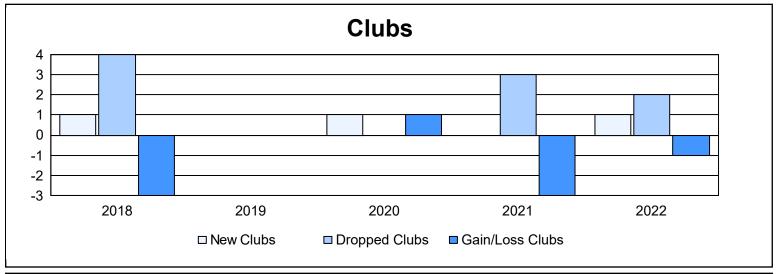

District 16 N As of June 2022 Cumulative

| Year      | New<br>Clubs | Dropped<br>Clubs | Gain/<br>Loss<br>Clubs | New<br>Members | Charter<br>Members | Reinstate<br>Members | Transfer<br>Members | Total<br>Member<br>Added | Total<br>Members<br>Dropped | Gain/<br>Loss<br>Members |
|-----------|--------------|------------------|------------------------|----------------|--------------------|----------------------|---------------------|--------------------------|-----------------------------|--------------------------|
| 2017-2018 | 1            | 4                | -3                     | 89             | 26                 | 28                   | 3                   | 146                      | 218                         | -72                      |
| 2018-2019 | 0            | 0                | 0                      | 70             | 0                  | 4                    | 3                   | 77                       | 115                         | -38                      |
| 2019-2020 | 1            | 0                | 1                      | 61             | 26                 | 26                   | 4                   | 117                      | 183                         | -66                      |
| 2020-2021 | 0            | 3                | -3                     | 39             | 0                  | 18                   | 2                   | 59                       | 142                         | -83                      |
| 2021-2022 | 1            | 2                | -1                     | 65             | 20                 | 3                    | 2                   | 90                       | 157                         | -67                      |
| Average   | 1            | 2                | -1                     | 65             | 14                 | 16                   | 3                   | 98                       | 163                         | -65                      |